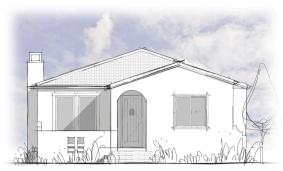

# Freestanding ADU

## 800 sf | 2 Bedrooms | 1 Baths

Single-story open floor plan

Layout maximizes the space and natural light

#### Home Features:

ĨĢ.

- Full galley kitchen
- In-unit washer/ dryer

Mediterranean Revival

SoCal Traditional

Foothill Craftsman

California Bungalow

Room size, walls, windows, doors, porches, decks, ceiling height vary per home location and elevation. Plans subject to change without notice.