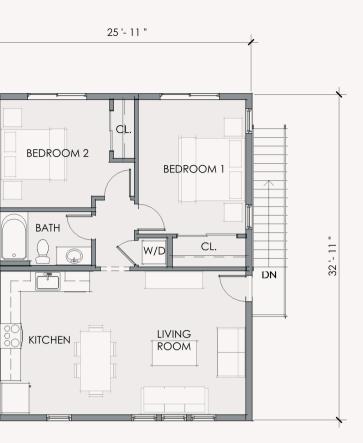

# Freestanding ADU

## 800 sf | 2 Bedrooms | 1 Baths

Single-story open floor plan

Layout maximizes the space and natural light

#### Home Features:

ĨĢ.

- Full galley kitchen
- In-unit washer/ dryer

Mediterranean Revival

SoCal Traditional

Foothill Craftsman

California Bungalow

Room size, walls, windows, doors, porches, decks, ceiling height vary per home location and elevation. Plans subject to change without notice.