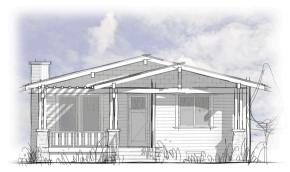

## Upper ADU

### 800 sf | 2 Bedrooms | 1 Baths

#### Home Features:

- Layout maximizes the space and natural light

Open floor plan ADU, above a two car garage

- Full galley kitchen
- In-unit washer/ dryer

California Bungalow

L2.

L1.

Room size, walls, windows, doors, porches, decks, ceiling height vary per home location and elevation. Plans subject to change without notice.