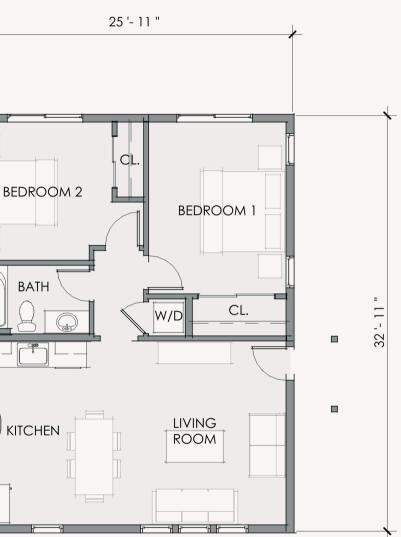

# Freestanding ADU

## 800 sf | 2 Bedrooms | 1 Baths

Single-story open floor plan

Layout maximizes the space and natural light

#### Home Features:

ĨĢ.

- Full galley kitchen
- In-unit washer/ dryer

Mediterranean Revival

SoCal Traditional

Foothill Craftsman

California Bungalow

Room size, walls, windows, doors, porches, decks, ceiling height vary per home location and elevation. Plans subject to change without notice.