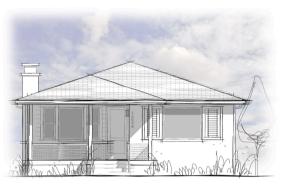

# Freestanding ADU

## 800 sf | 2 Bedrooms | 1 Baths

Single-story open floor plan

Layout maximizes the space and natural light

#### Home Features:

ĨĢ.

- Full galley kitchen
- In-unit washer/ dryer

Mediterranean Revival

SoCal Traditional

Foothill Craftsman

California Bungalow

Room size, walls, windows, doors, porches, decks, ceiling height vary per home location and elevation. Plans subject to change without notice.