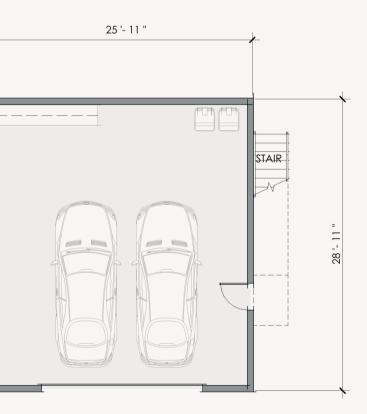

## Upper ADU

### 800 sf | 2 Bedrooms | 1 Baths

#### Home Features:

- Layout maximizes the space and natural light

Open floor plan ADU, above a two car garage

- Full galley kitchen
- In-unit washer/ dryer

California Bungalow

L2.

L1.

Room size, walls, windows, doors, porches, decks, ceiling height vary per home location and elevation. Plans subject to change without notice.