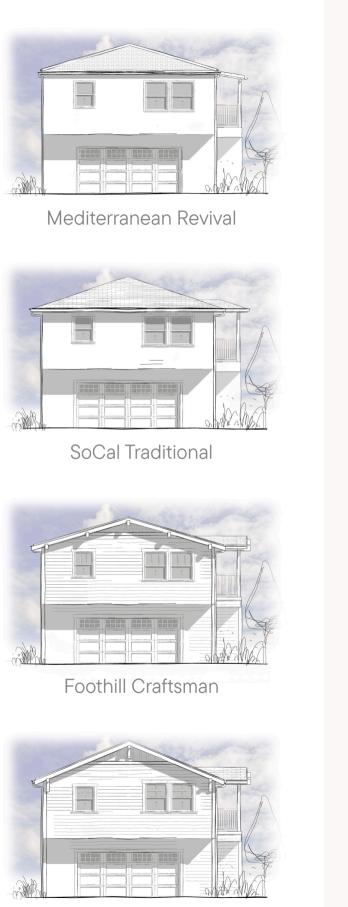

#### Home Features:

ĨĢ.

- Full galley kitchen
- In-unit washer/ dryer

Mediterranean Revival

SoCal Traditional

Foothill Craftsman

California Bungalow

Room size, walls, windows, doors, porches, decks, ceiling height vary per home location and elevation. Plans subject to change without notice.

#### Home Features:

- Layout maximizes the space and natural light

Open floor plan ADU, above a two car garage

- Full galley kitchen
- In-unit washer/ dryer

California Bungalow

L2.

L1.

Room size, walls, windows, doors, porches, decks, ceiling height vary per home location and elevation. Plans subject to change without notice.