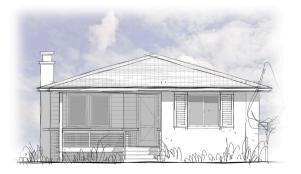

# Freestanding ADU

## 800 sf | 2 Bedrooms | 1 Baths

Single-story open floor plan

Layout maximizes the space and natural light

#### Home Features:

ĨĢ.

- Full galley kitchen
- In-unit washer/ dryer

Mediterranean Revival

SoCal Traditional

Foothill Craftsman

California Bungalow

Room size, walls, windows, doors, porches, decks, ceiling height vary per home location and elevation. Plans subject to change without notice.