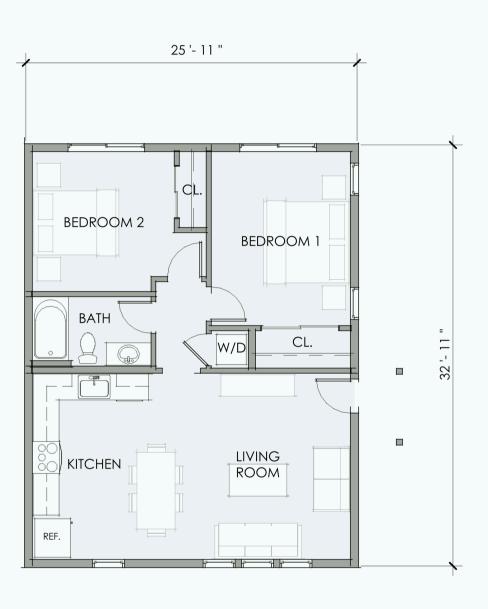

# Freestanding ADU

## 800 sf | 2 Bedrooms | 1 Baths

Single-story open floor plan

Layout maximizes the space and natural light

### Home Features:

2 

Î

- Full galley kitchen
- In-unit washer/ dryer

Mediterranean Revival