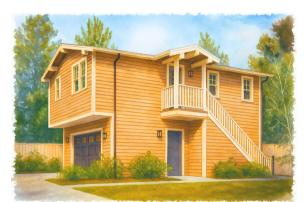

# Upper ADU

## 800 sf | 2 Bedrooms | 1 Baths

Open floor plan ADU, above a two car garage

Layout maximizes the space and natural light

### Home Features:

2 

- Full galley kitchen
- In-unit washer/ dryer

Mediterranean Revival

SoCal Traditional

Foothill Craftsman

California Bungalow

L2.