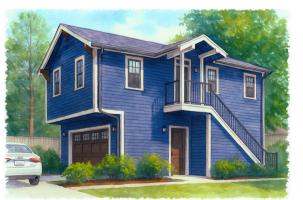

# Upper ADU

## 800 sf | 2 Bedrooms | 1 Baths

Open floor plan ADU, above a two car garage

Layout maximizes the space and natural light

### Home Features:

2 

- Full galley kitchen
- In-unit washer/ dryer

Mediterranean Revival

SoCal Traditional

Foothill Craftsman

California Bungalow

L2.