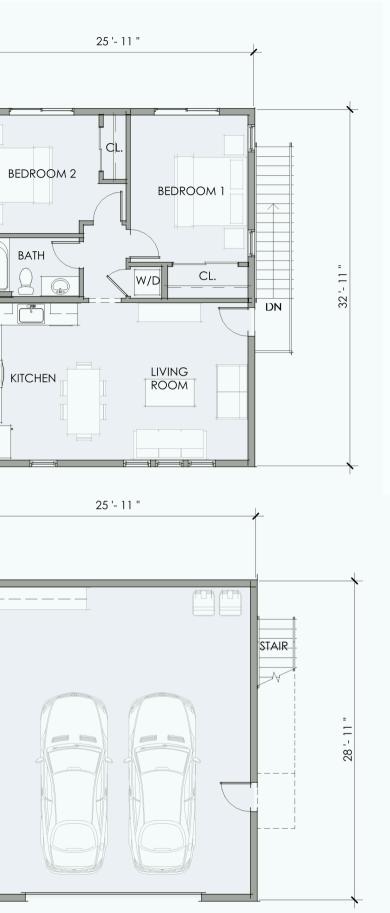

# Upper ADU

## 800 sf | 2 Bedrooms | 1 Baths

Open floor plan ADU, above a two car garage

Layout maximizes the space and natural light

### Home Features:

2 

- Full galley kitchen
- In-unit washer/ dryer

Mediterranean Revival

SoCal Traditional

Foothill Craftsman

California Bungalow

L2.