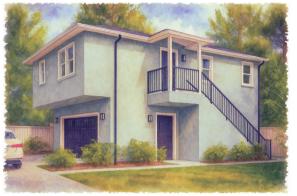

# Upper ADU

## 800 sf | 2 Bedrooms | 1 Baths

Open floor plan ADU, above a two car garage

Layout maximizes the space and natural light

### Home Features:

2 

- Full galley kitchen
- In-unit washer/ dryer

Mediterranean Revival

SoCal Traditional

Foothill Craftsman

California Bungalow

L2.